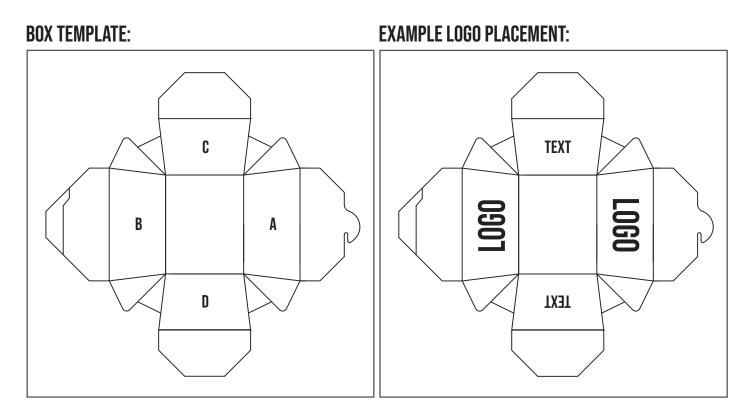

# CUSTOMER/BRAND NAME: \_\_\_\_\_\_ATTENTION: \_\_\_\_\_\_ADDRESS: \_\_\_\_\_\_ADDRESS: \_\_\_\_\_\_TELEPHONE NO.: \_\_\_\_\_\_

OTHER (TAGLINE, PROMOTION, ETC.) SPECIFY BELOW:

|                        | SIDE A | SIDE B | SIDE C | SIDE D |
|------------------------|--------|--------|--------|--------|
| LOGO                   |        |        |        |        |
| ADDRESS                |        |        |        |        |
| OTHER                  |        |        |        |        |
| OTHER DESIGN (SPECIFY) |        |        |        |        |